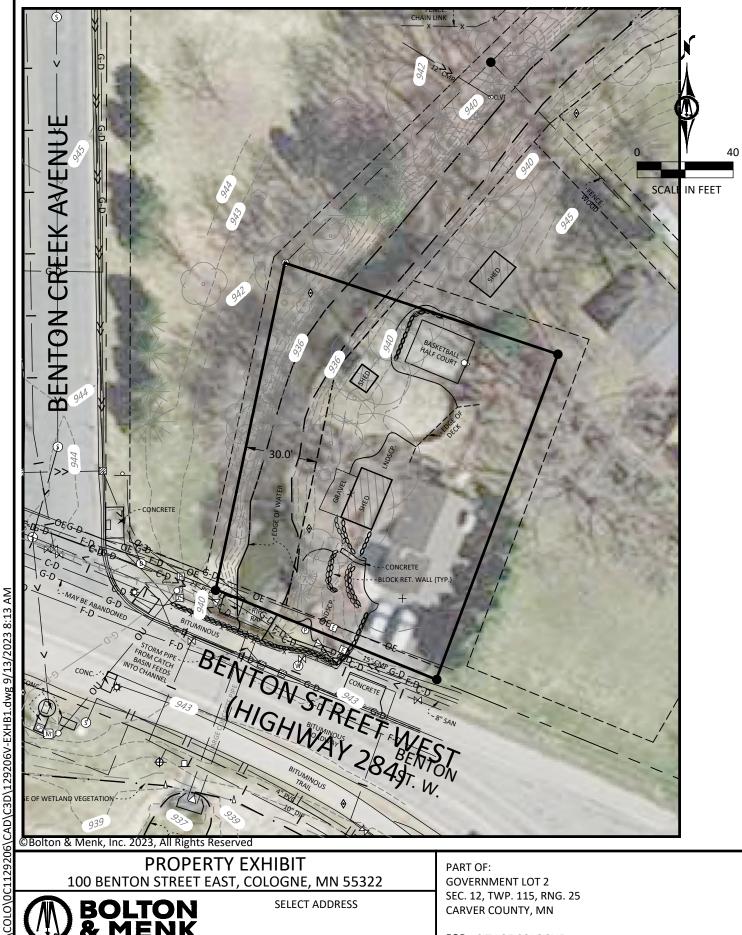

#### Easement Update

Easement research has identified that easements exist over this entire lake outlet channel except for on the Hendel property nearest Benton Lake. A draft easement document was prepared for this remaining property and is attached. In general, the proposed easement is 30 feet wide over the majority of the outlet channel and then widens at the north end to encumber the curve/bend in the channel. The property owner has stated that he would be willing to sign a Right-of-Entry or a Memorandum of Understanding for any work to occur, but he would not be willing to sign a permanent easement. Please note that work occurred in this lake outlet channel approximately 20 years ago without an easement in place.