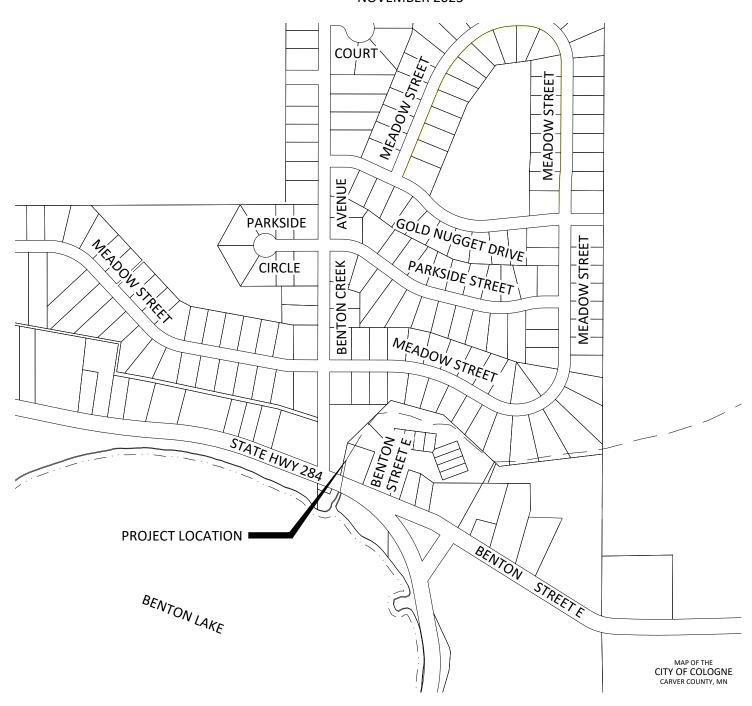

**RE:** Benton Creek Area Improvements - Benton Lake Outlet Update

Dear Mr. Dickson:

Construction of the Benton Creek Area Improvement project is substantially complete, and the Assessment Hearing has been held. Due to the length of time needed for a wetland delineation, wetland/creek permitting, and coordination needed with the property owner, work related to the lake outlet channel was not included in the construction contract for this project. However, preliminary steps pertaining to lake outlet improvements were authorized by the City Council with the adjacent street project. To follow is a summary of steps completed to date:

#### Construction Plan Update

Final Construction Plans have been completed (see attached). Proposed improvements include removal of accumulated sediment downstream of the TH 284 culvert (approximately 100' of the outlet channel), re-establishment of the outlet channel east bank directly downstream of the culvert, and stabilization of the banks with vegetated riprap. The estimated construction cost for the proposed improvements is approximately \$50,000.

#### Easement Update

Easement research has identified that easements exist over this entire lake outlet channel except for on the Hendel property nearest Benton Lake. A draft easement document was prepared for this remaining property and is attached. In general, the proposed easement is 30 feet wide over the majority of the outlet channel and then widens at the north end to encumber the curve/bend in the channel. The property owner has stated that he would be willing to sign a Right-of-Entry or a Memorandum of Understanding for any work to occur, but he would not be willing to sign a permanent easement. Please note that work occurred in this lake outlet channel approximately 20 years ago without an easement in place.