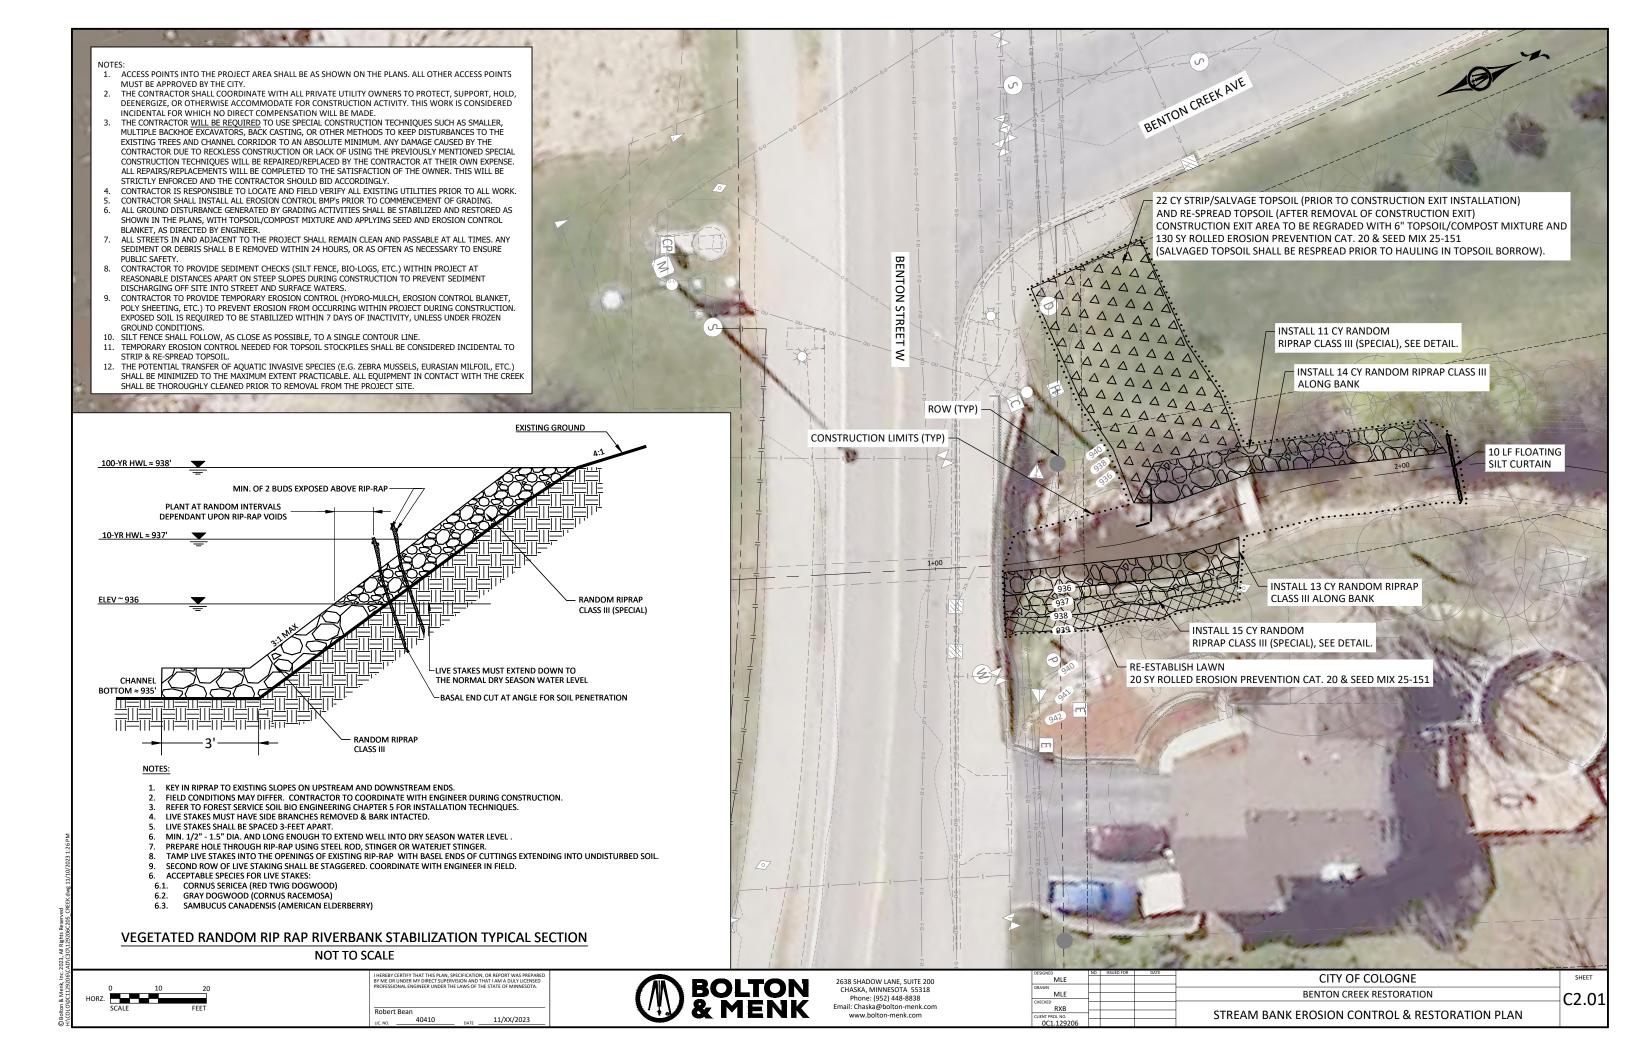

#### Construction Plan Update

Final Construction Plans have been completed (see attached). Proposed improvements include removal of accumulated sediment downstream of the TH 284 culvert (approximately 100' of the outlet channel), re-establishment of the outlet channel east bank directly downstream of the culvert, and stabilization of the banks with vegetated riprap. The estimated construction cost for the proposed improvements is approximately \$50,000.

#### Easement Update

Easement research has identified that easements exist over this entire lake outlet channel except for on the Hendel property nearest Benton Lake. A draft easement document was prepared for this remaining property and is attached. In general, the proposed easement is 30 feet wide over the majority of the outlet channel and then widens at the north end to encumber the curve/bend in the channel. The property owner has stated that he would be willing to sign a Right-of-Entry or a Memorandum of Understanding for any work to occur, but he would not be willing to sign a permanent easement. Please note that work occurred in this lake outlet channel approximately 20 years ago without an easement in place.