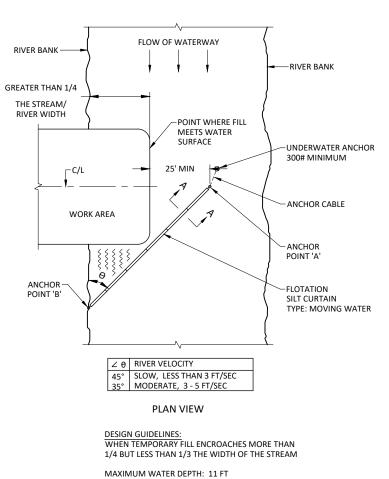

## BENTON CREEK RESTORATION

EROSION CONTROL, BANK ARMORING, PERMANENT STABILIZATION