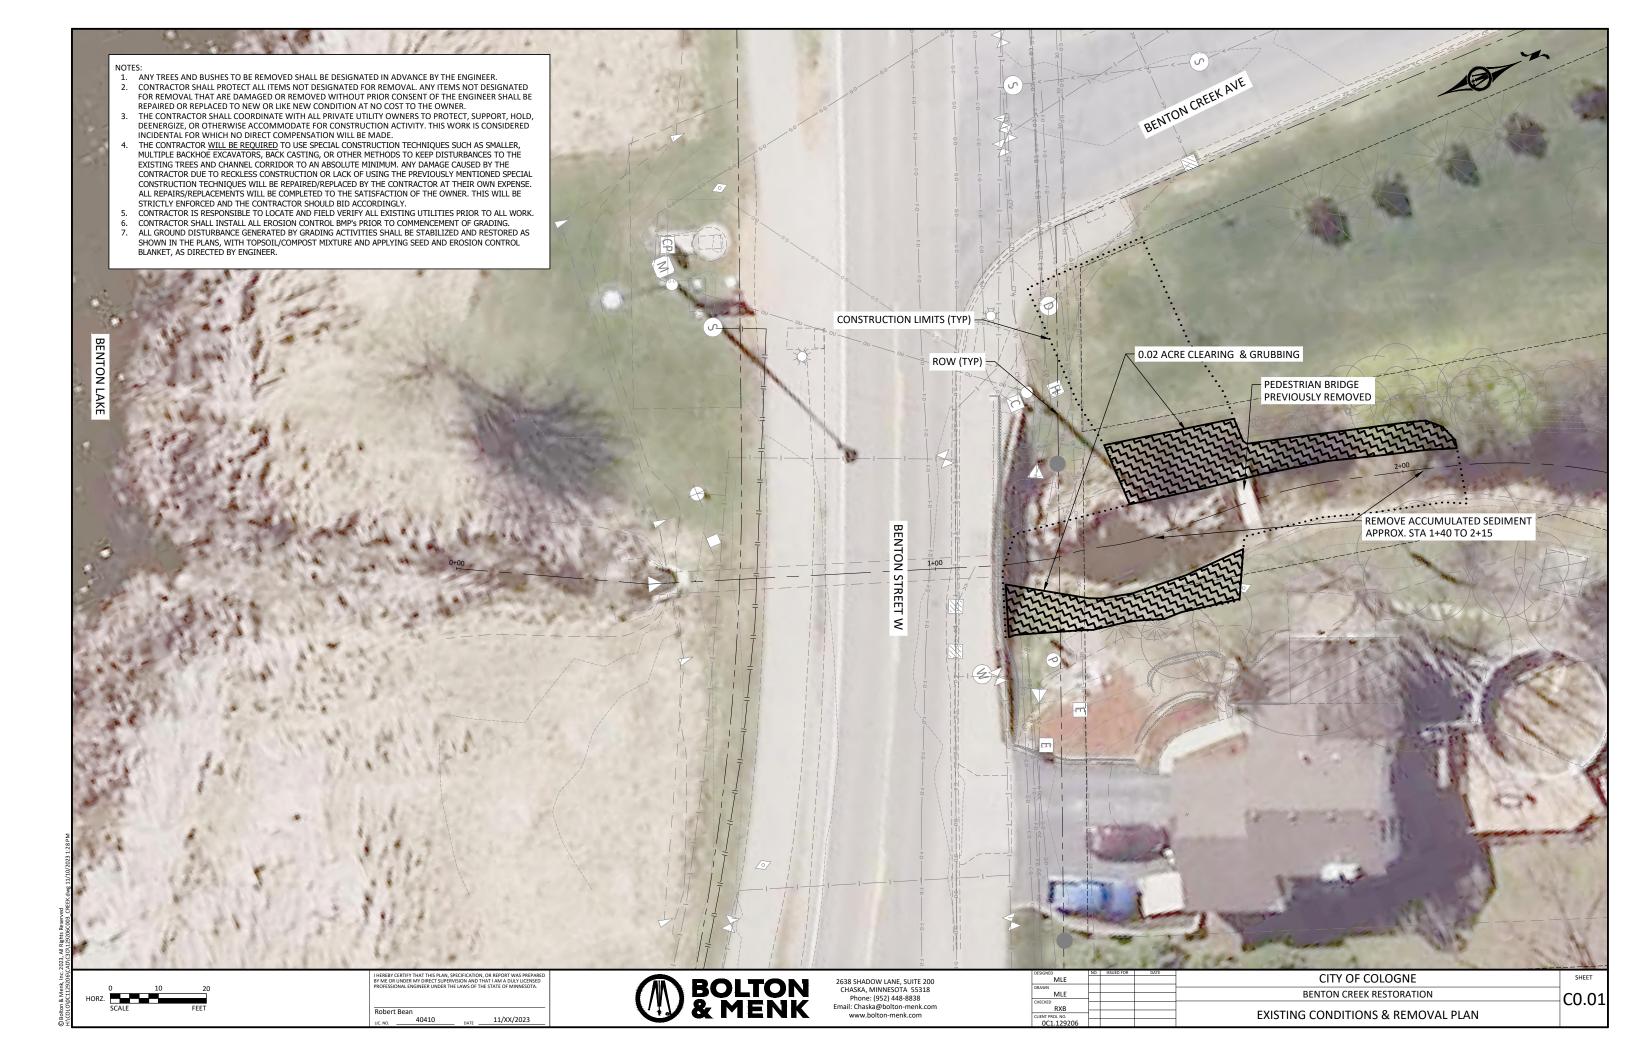

#### Construction Plan Update

Final Construction Plans have been completed (see attached). Proposed improvements include removal of accumulated sediment downstream of the TH 284 culvert (approximately 100' of the outlet channel), re-establishment of the outlet channel east bank directly downstream of the culvert, and stabilization of the banks with vegetated riprap. The estimated construction cost for the proposed improvements is approximately \$50,000.

#### Easement Update

Easement research has identified that easements exist over this entire lake outlet channel except for on the Hendel property nearest Benton Lake. A draft easement document was prepared for this remaining property and is attached. In general, the proposed easement is 30 feet wide over the majority of the outlet channel and then widens at the north end to encumber the curve/bend in the channel. The property owner has stated that he would be willing to sign a Right-of-Entry or a Memorandum of Understanding for any work to occur, but he would not be willing to sign a permanent easement. Please note that work occurred in this lake outlet channel approximately 20 years ago without an easement in place.