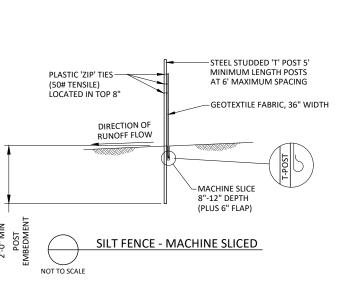

## BENTON CREEK RESTORATION

EROSION CONTROL, BANK ARMORING, PERMANENT STABILIZATION