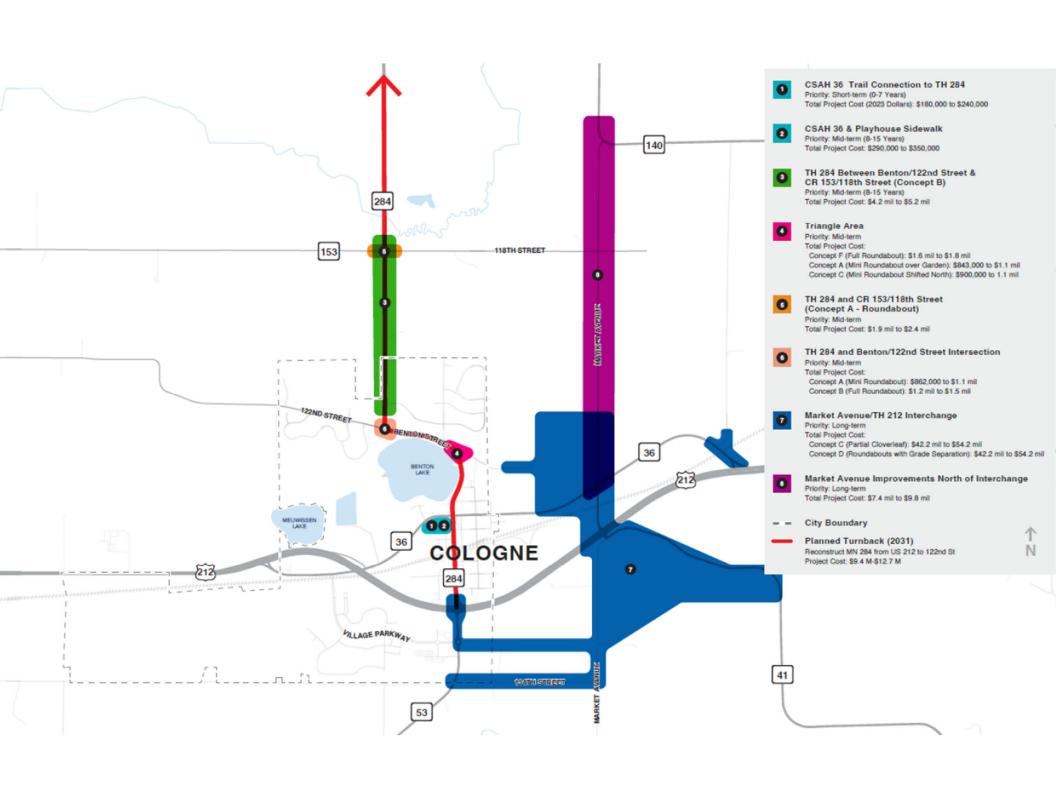

#### a. Cologne Area Transportation Study Council Update

Angie Stenson, transportation manager at Carver County introduced Jack Corkle, director of transportation planning for WSB who reviewed the Cologne Area Transportation Study updates from recent public open houses. Concept plans for Market Ave, the Triangle area of Hwy 284 and Benton, the intersection of Hwy 284 and 122<sup>nd</sup> and Hwy 284 north of 122<sup>nd</sup>.