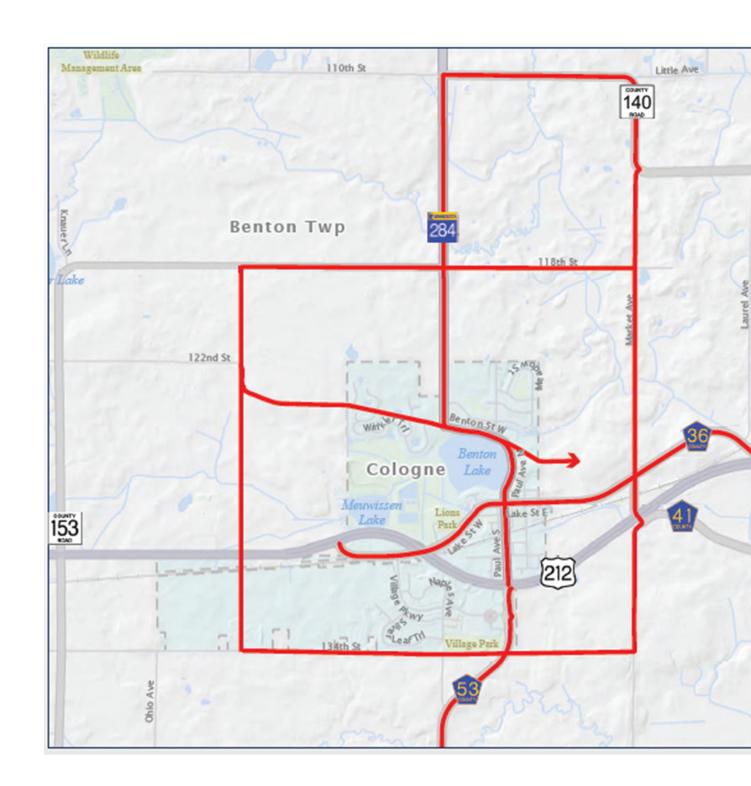

#### a. Cologne Area Transportation Study Council Update

Angie Stenson, transportation manager at Carver County introduced Jack Corkle, director of transportation planning for WSB who reviewed the Cologne Area Transportation Study updates from recent public open houses. Concept plans for Market Ave, the Triangle area of Hwy 284 and Benton, the intersection of Hwy 284 and 122<sup>nd</sup> and Hwy 284 north of 122<sup>nd</sup>.