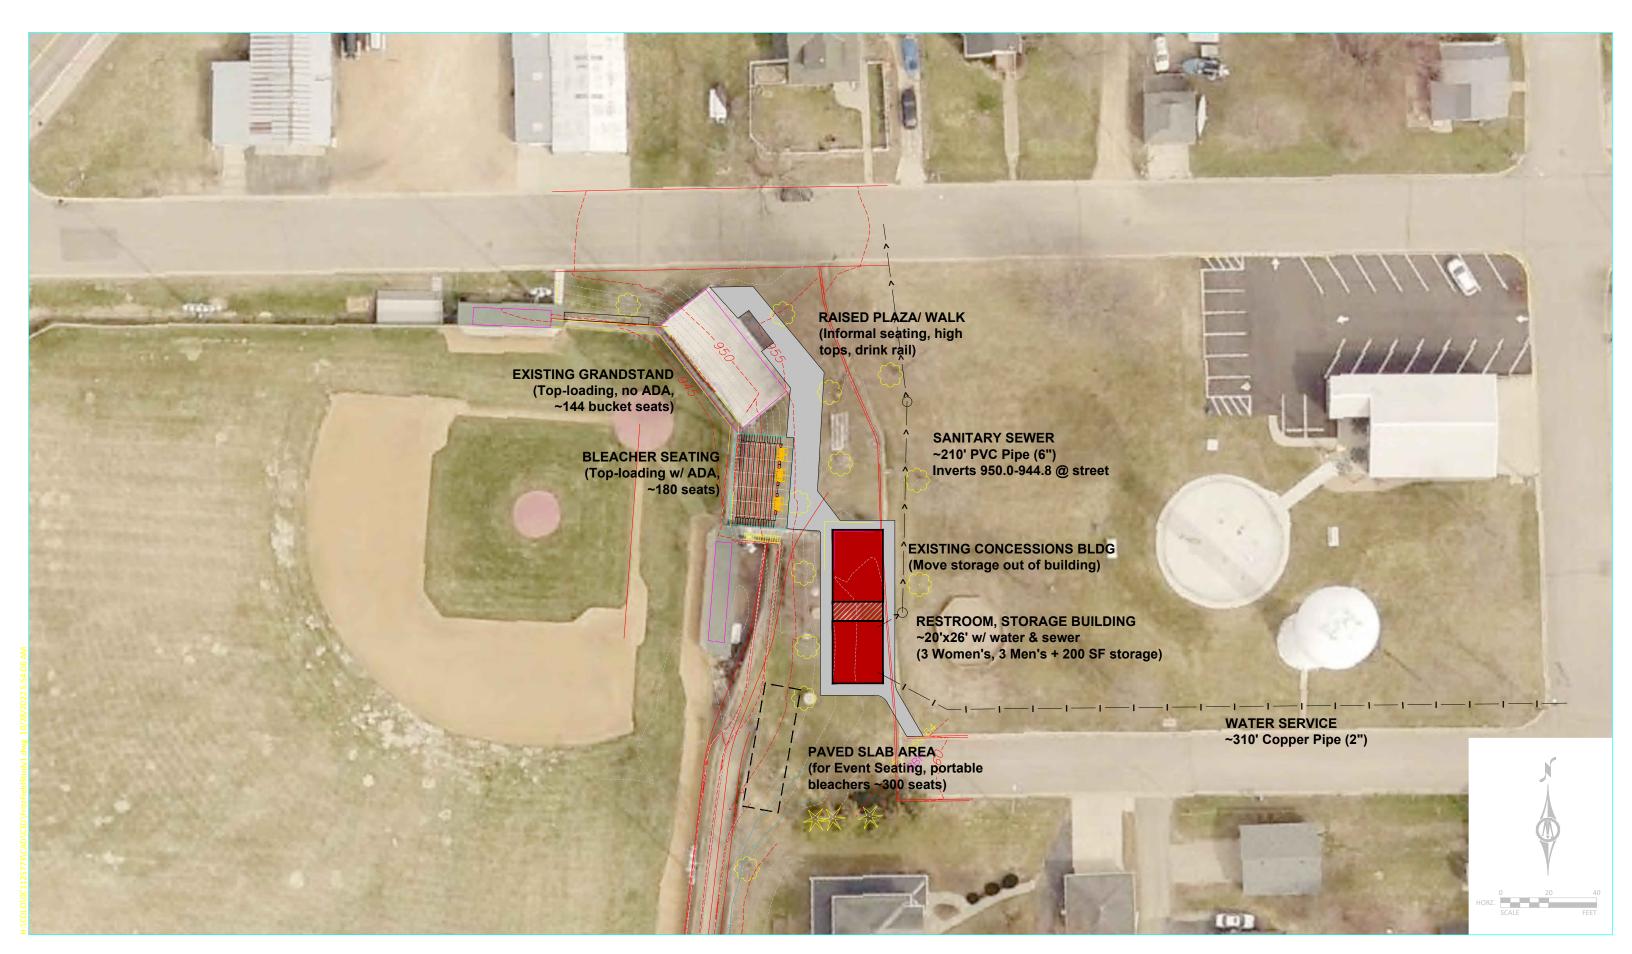

- a. November 7, 2022 City Council Minutes
- b. November 17, 2022 Special Meeting Minutes
- c. November 21, 2022 Check Summary Register

- d. November 22, 2022 Payroll Summary
- e. November 8, 2022 Payroll Summary
- f. 2023 Prosecution Contract
- g. Resolution 22-27 Accepting Donation
- h. Resolution 22-29 Ordering Preparation of Report on Improvements
- 6. COUNCIL BUSINESS
  - a. PUBLIC HEARING: Proposed Assessment of Delinquent Utility Bills
  - b. Resolution 22-30 Certifying Liens of Delinquent Utilities
  - c. Cologne Hollanders Fritz Field Improvements Proposal
    - i. Improvements Concept
    - ii. Draft Project Cost Estimate
- 7. BOARD REPORTS
  - a. October 2022 Sheriff Report
- 8. ANNOUNCEMENTS
- 9. ITEMS REMOVED FROM THE CONSENT AGENDA
- 10. ADJOURN