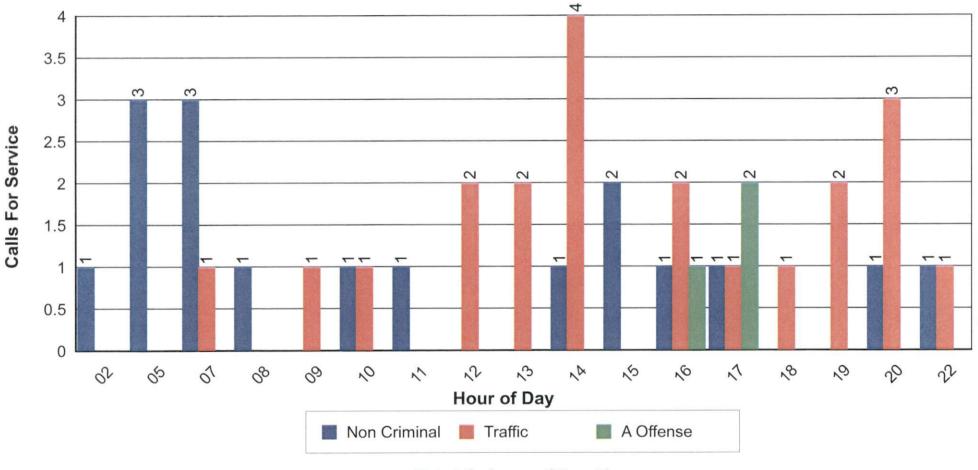

ired Tabs:           |  |
|-------------------------|--|
| No MN DL In Possession: |  |
|                         |  |

**Total Cologne City:** 

2 1 3



Carver County Sheriff's Office Monthly Calls for Service From: 10/01/2022 To: 10/31/2022

# **Cologne City**



| Total A Offense:      | 3  |  |
|-----------------------|----|--|
| Total Non Criminal:   | 17 |  |
| Total Traffic:        | 21 |  |
| Total Administrative: | 2  |  |

**Total Cologne City: 43** 



Carver County Sheriff's Office Day of Week Analysis of Calls for Service Patrol Activity From: 10/01/2022 To: 10/31/2022

# **Cologne City**



Total Cologne City: 41

Calls For Service



Carver County Sheriff's Office Hour of Day Analysis of Calls for Service Patrol Activity From: 10/01/2022 To: 10/31/2022

# **Cologne City**



**Total Cologne City: 41**