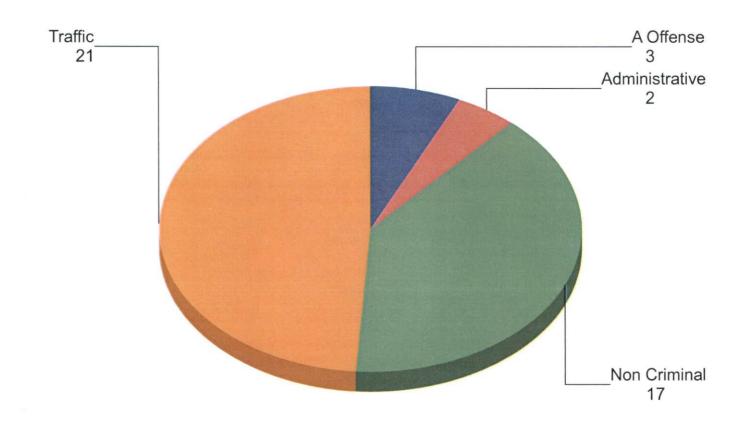

# Cases by Location (2019 – 2021)

| Cases listed: Adult (PM/MD/GM) |       |      |      | Updated: | 04/19/2022 |
|--------------------------------|-------|------|------|----------|------------|
|                                | 2019  | 2020 | 2021 | 3 Yr Avg | % Total    |
| Carver                         | 66    | 52   | 77   | 65       | 7.18%      |
| Chaska                         | 477   | 377  | 345  | 400      | 44.15%     |
| Cologne                        | 26    | 12   | 13   | 17       | 1.88%      |
| Hamburg                        | 7     | 8    | 4    | 6        | 0.70%      |
| Mayer                          | 22    | 22   | 22   | 22       | 2.43%      |
| New Germany                    | 7     | 8    | 5    | 7        | 0.74%      |
| Norwood Young America          | 71    | 77   | 41   | 63       | 6.96%      |
| Victoria                       | 93    | 82   | 53   | 76       | 8.39%      |
| Waconia                        | 183   | 187  | 176  | 182      | 20.10%     |
| Watertown                      | 64    | 79   | 60   | 68       | 7.47%      |
| vatertown                      | 1,016 | 904  | 796  | 905      | 100.00%    |