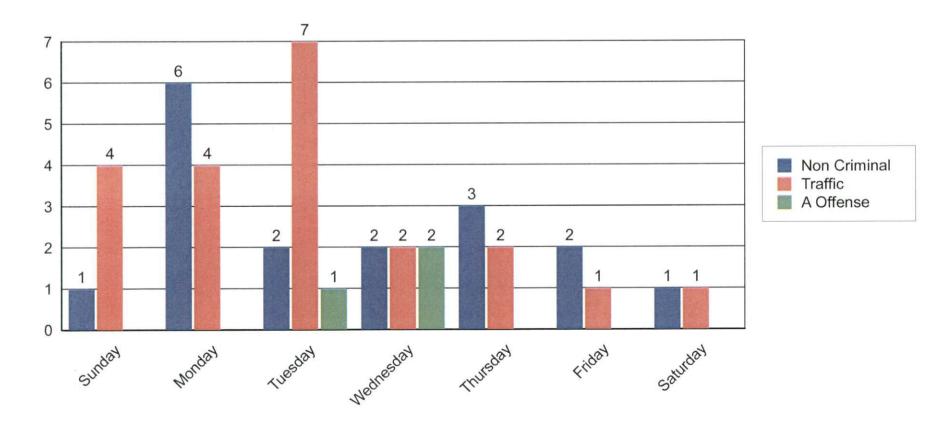

# Cases by Location (2019 – 2021)

| Cases listed: Adult (PM/MD/GM) |       |      |      | Updated: | 04/19/2022 |
|--------------------------------|-------|------|------|----------|------------|
|                                | 2019  | 2020 | 2021 | 3 Yr Avg | % Total    |
| Carver                         | 66    | 52   | 77   | 65       | 7.18%      |
| Chaska                         | 477   | 377  | 345  | 400      | 44.15%     |
| Cologne                        | 26    | 12   | 13   | 17       | 1.88%      |
| Hamburg                        | 7     | 8    | 4    | 6        | 0.70%      |
| Mayer                          | 22    | 22   | 22   | 22       | 2.43%      |
| New Germany                    | 7     | 8    | 5    | 7        | 0.74%      |
| Norwood Young America          | 71    | 77   | 41   | 63       | 6.96%      |
| Victoria                       | 93    | 82   | 53   | 76       | 8.39%      |
| Waconia                        | 183   | 187  | 176  | 182      | 20.10%     |
| Watertown                      | 64    | 79   | 60   | 68       | 7.47%      |
| vatertown                      | 1,016 | 904  | 796  | 905      | 100.00%    |