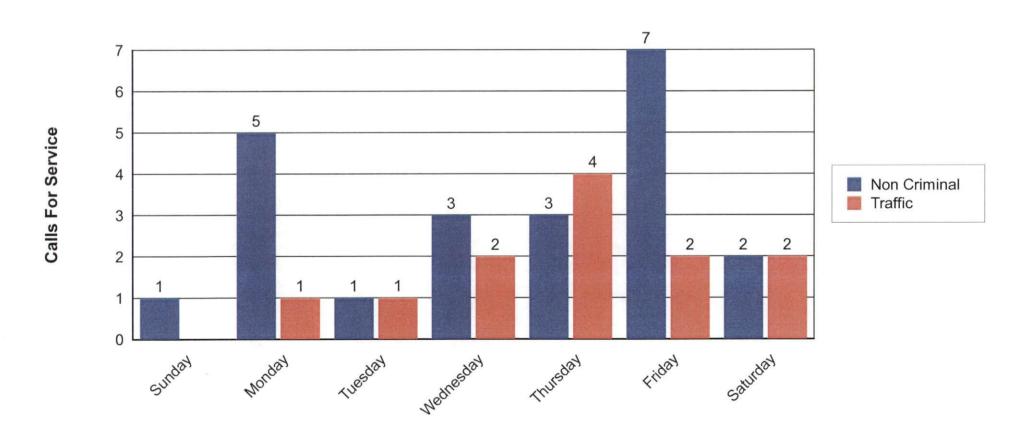

#### 7. BOARD REPORTS

- a. September Sheriff Report
- b. 3<sup>rd</sup> Quarter Sheriff Report
- 8. ANNOUNCEMENTS
- 9. ITEMS REMOVED FROM THE CONSENT AGENDA
- 10. ADJOURN