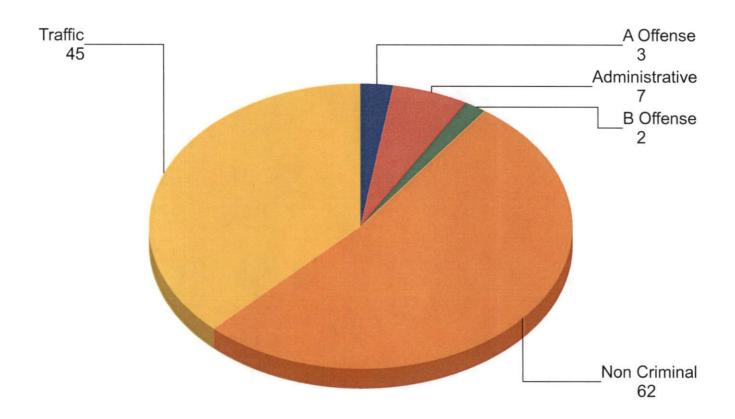

#### 7. BOARD REPORTS

- a. September Sheriff Report
- b. 3<sup>rd</sup> Quarter Sheriff Report
- 8. ANNOUNCEMENTS
- 9. ITEMS REMOVED FROM THE CONSENT AGENDA
- 10. ADJOURN