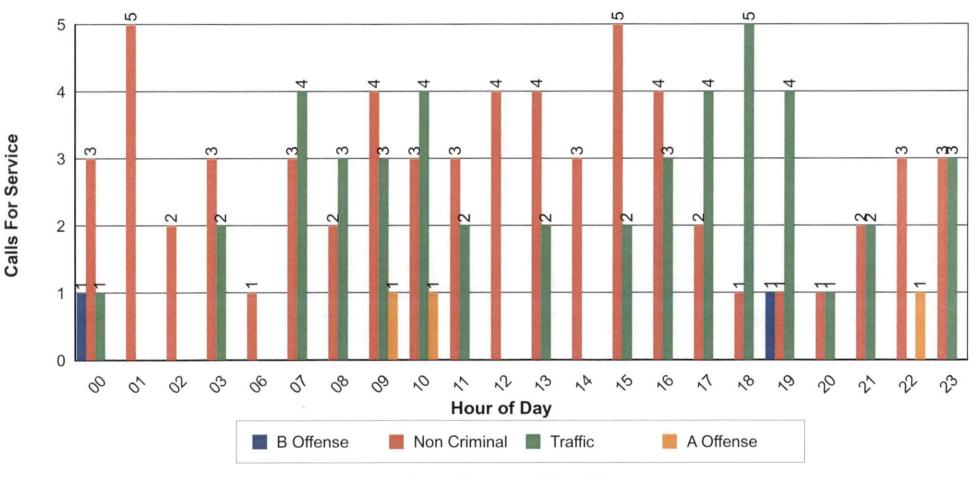

#### 7. BOARD REPORTS

- a. September Sheriff Report
- b. 3<sup>rd</sup> Quarter Sheriff Report
- 8. ANNOUNCEMENTS
- 9. ITEMS REMOVED FROM THE CONSENT AGENDA
- 10. ADJOURN