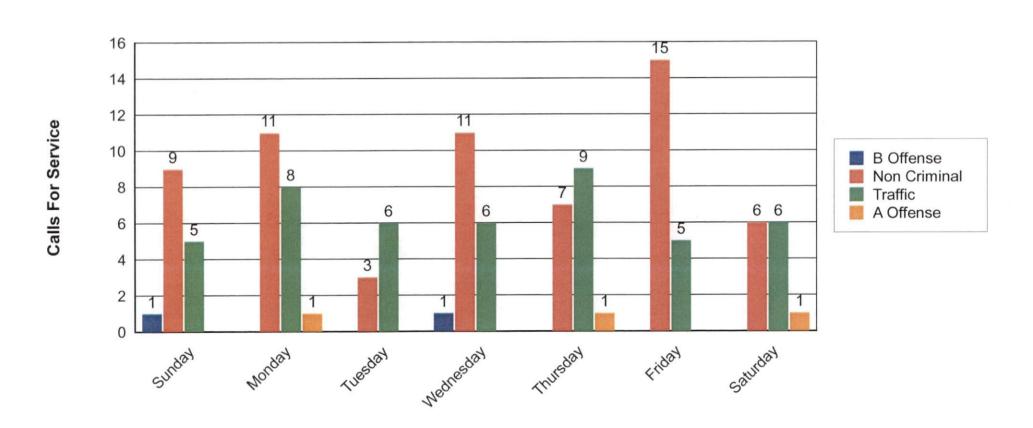

#### 7. BOARD REPORTS

- a. September Sheriff Report
- b. 3<sup>rd</sup> Quarter Sheriff Report
- 8. ANNOUNCEMENTS
- 9. ITEMS REMOVED FROM THE CONSENT AGENDA
- 10. ADJOURN