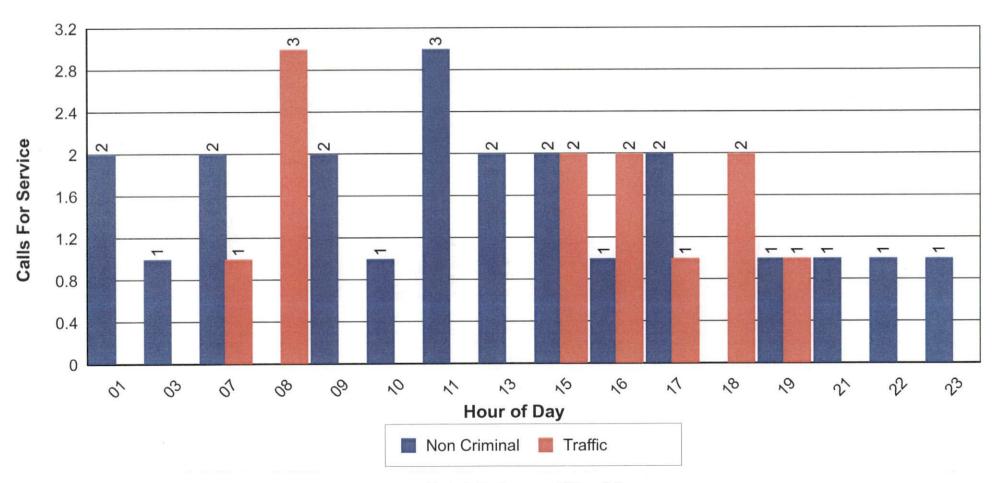

#### 7. BOARD REPORTS

- a. September Sheriff Report
- b. 3<sup>rd</sup> Quarter Sheriff Report
- 8. ANNOUNCEMENTS
- 9. ITEMS REMOVED FROM THE CONSENT AGENDA
- 10. ADJOURN