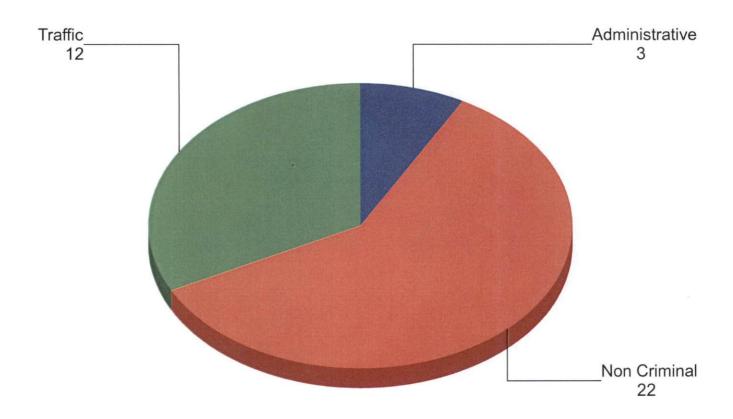

#### 7. BOARD REPORTS

- a. September Sheriff Report
- b. 3<sup>rd</sup> Quarter Sheriff Report
- 8. ANNOUNCEMENTS
- 9. ITEMS REMOVED FROM THE CONSENT AGENDA
- 10. ADJOURN