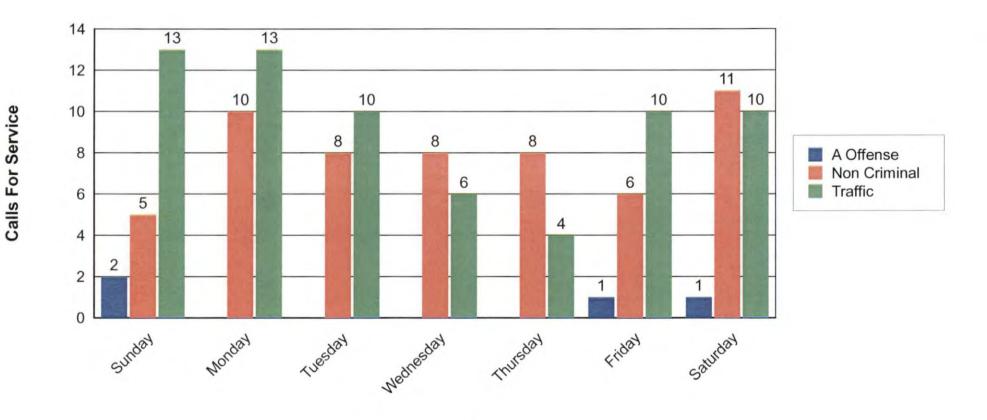

## **Cologne City**

| Total A Offense:      | 4  |
|-----------------------|----|
| Total Non Criminal:   | 56 |
| Total Traffic:        | 66 |
| Total Administrative: | 19 |

Carver County Sheriff's Office Day of Week Analysis of Calls for Service Patrol Activity From: 04/01/2022 To: 06/30/2022