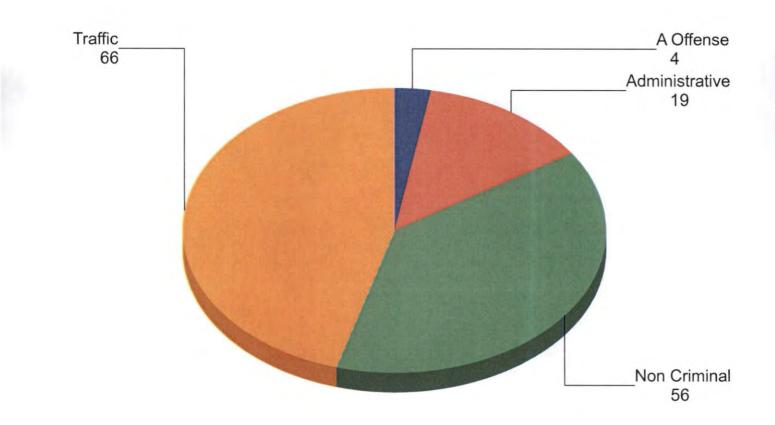

## **Cologne City**

| Total A Offense:      | 4  |
|-----------------------|----|
| Total Non Criminal:   | 56 |
| Total Traffic:        | 66 |
| Total Administrative: | 19 |

Carver County Sheriff's Office Day of Week Analysis of Calls for Service Patrol Activity From: 04/01/2022 To: 06/30/2022