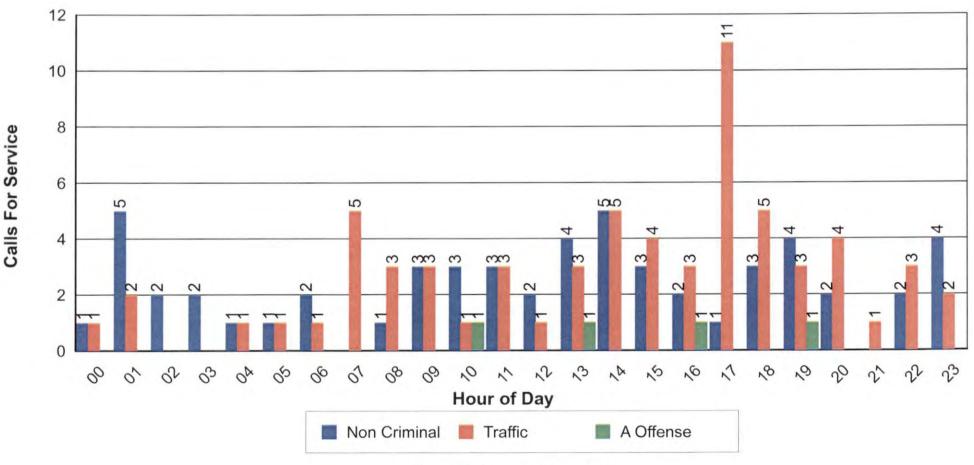

## **Cologne City**

Carver County Sheriff's Office Hour of Day Analysis of Calls for Service Patrol Activity From: 04/01/2022 To: 06/30/2022