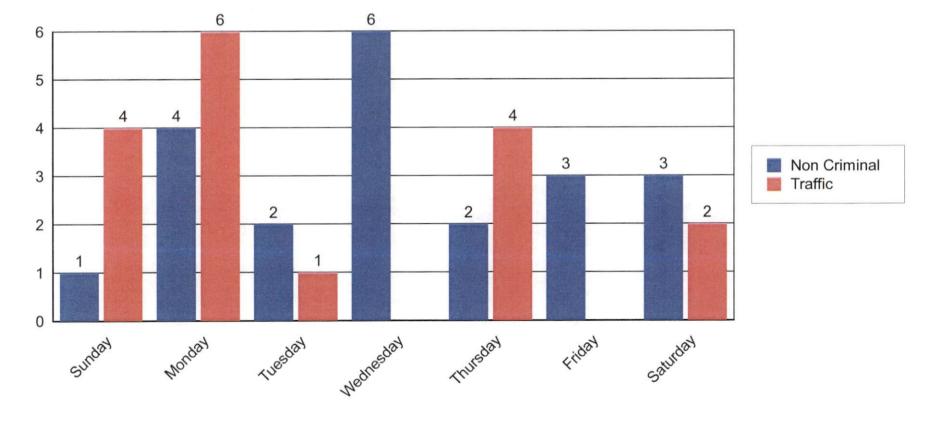

### **Total Cologne City: 44**

**Calls For Service** 

Carver County Sheriff's Office Day of Week Analysis of Calls for Service Patrol Activity From: 05/01/2022 To: 05/31/2022