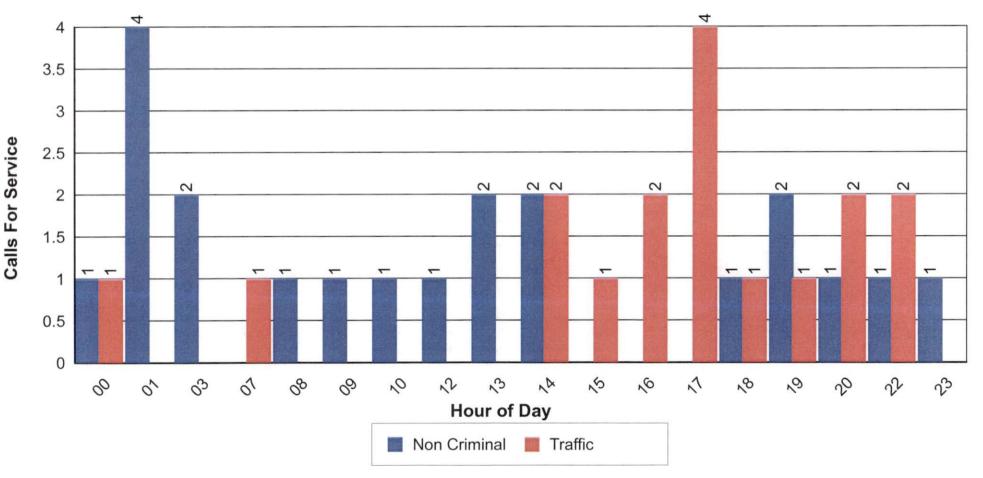

### **Cologne City**

Total Cologne City: 38

Carver County Sheriff's Office Hour of Day Analysis of Calls for Service Patrol Activity From: 05/01/2022 To: 05/31/2022

### **Cologne City**

**Total Cologne City: 38** 

a Marshall