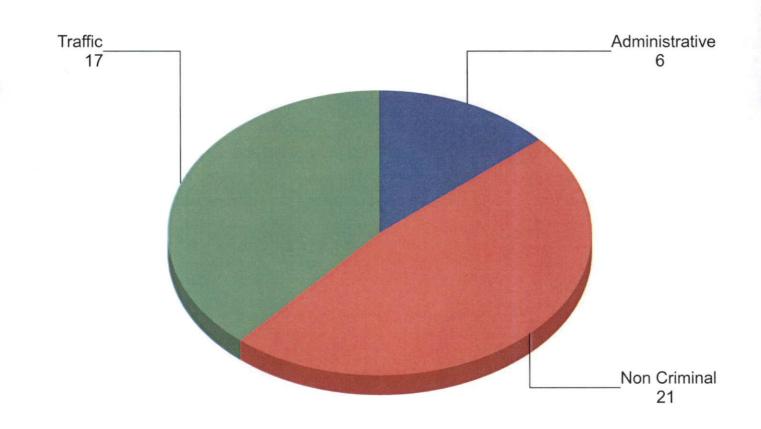

### **Cologne City**

| Patrol                    |                  |
|---------------------------|------------------|
| Non Criminal              |                  |
| Misc Non-criminal         | 6                |
| Alarm                     | 1                |
| Abuse/Neglect (Info Only) | 1                |
| Animal<br>Medical         | 1<br>4           |
| Fire Call                 | 4                |
| Suspicious Activity       | 1<br>5<br>1<br>1 |
| Open Door                 | 1                |
| Disturbance (Info Only)   | 1                |
| Total Non Criminal:       | 21               |
| Traffic                   |                  |
| Traffic - Misc            | 4                |
| Traffic Stop              | 12               |
| Driving Complaint         | 1                |
| Total Traffic:            | 17               |
| Total Patrol: 38          |                  |
| Administrative            |                  |
| Administrative            |                  |
| GunPermit-Acquire         | 3                |
| GunPermit-CarryRenew      | 3<br>3           |
| Total Administrative:     | 6                |
| Total Administrative: 6   |                  |

### **Cologne City**

| Total Non Criminal:   | 21 |
|-----------------------|----|
| Total Traffic:        | 17 |
| Total Administrative: | 6  |