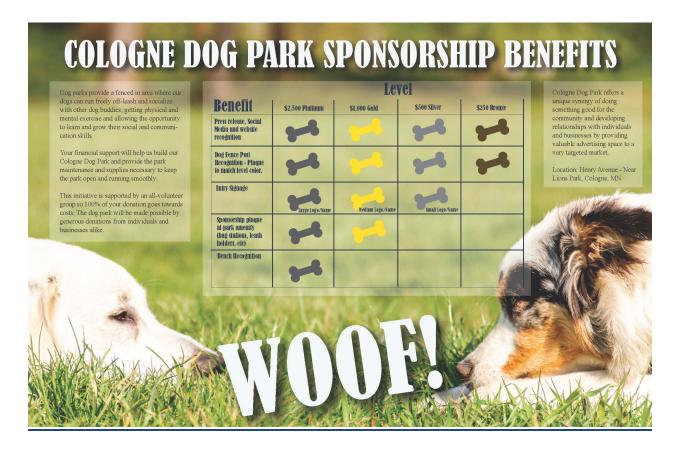

# PROJECT DESCRIPTION:

Dog parks provide a fenced in area where our dogs can run freely off-leash and socialize with other dog buddies; getting physical and mental exercise and allowing the opportunity to learn and grow their social and communication skills.

Cologne Dog Park offers a unique synergy of doing something good for the community and developing relationships with individuals and businesses by providing valuable advertising space to a very targeted market.

Community support will help us build our Cologne Dog Park and provide the park maintenance and supplies necessary to keep the park open and running smoothly.

This initiative is supported by an all-volunteer group so 100% of your donation goes towards costs. The dog park will be made possible by generous donations from individuals and businesses alike.