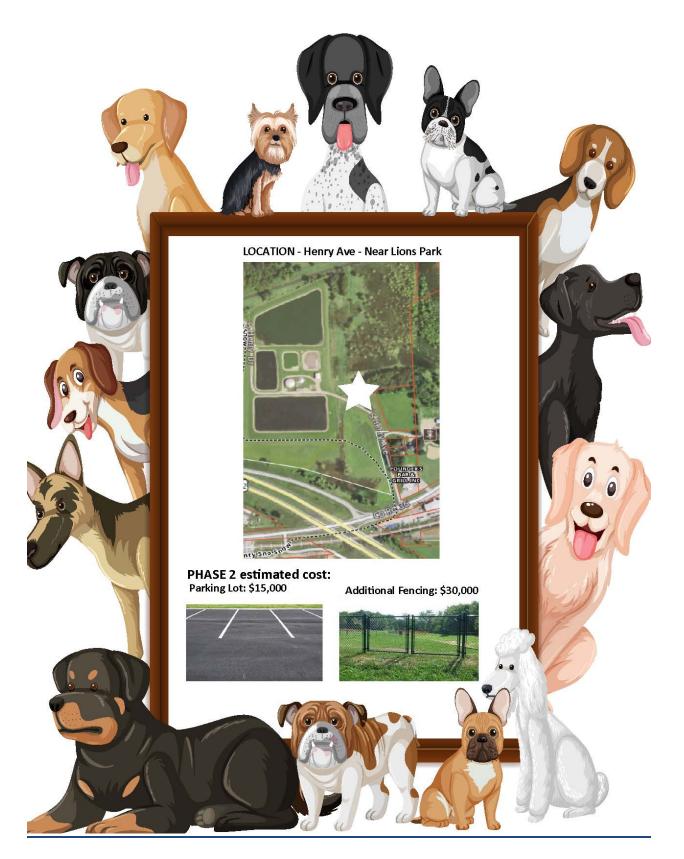

### **BUDGET:**

Phase 1:

Fence - \$32,000 Watering Station (2) - \$3,500 each Dog Waste Station (2) - \$750 each Benches (Sponsored) - \$0 to city

Phase 2:

Parking Lot - \$15,000 Fence - \$30,000

Spring 2023 – Installation of Phase 2 parking lot

Summer 2023 – Installation of Phase 2 Fencing