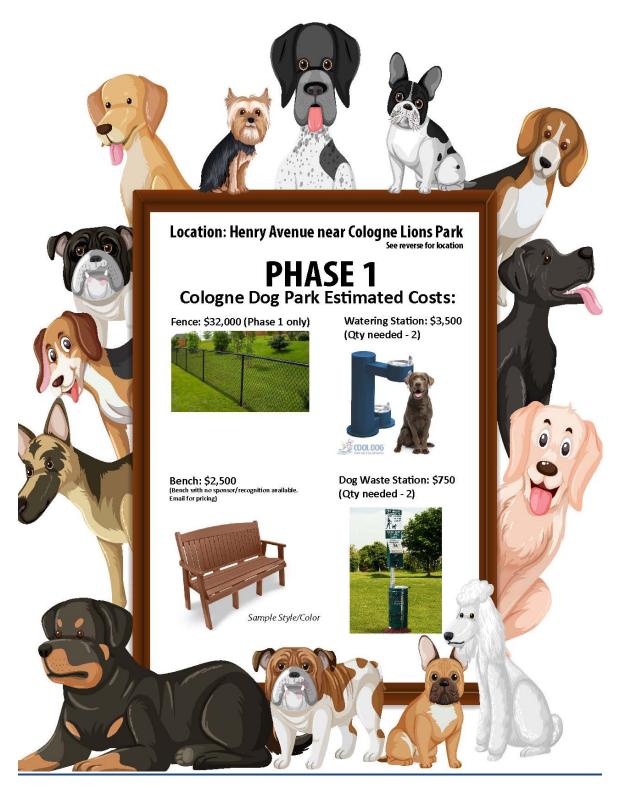

### **BUDGET:**

Phase 1:

Fence - \$32,000 Watering Station (2) - \$3,500 each Dog Waste Station (2) - \$750 each Benches (Sponsored) - \$0 to city

Phase 2:

Parking Lot - \$15,000 Fence - \$30,000