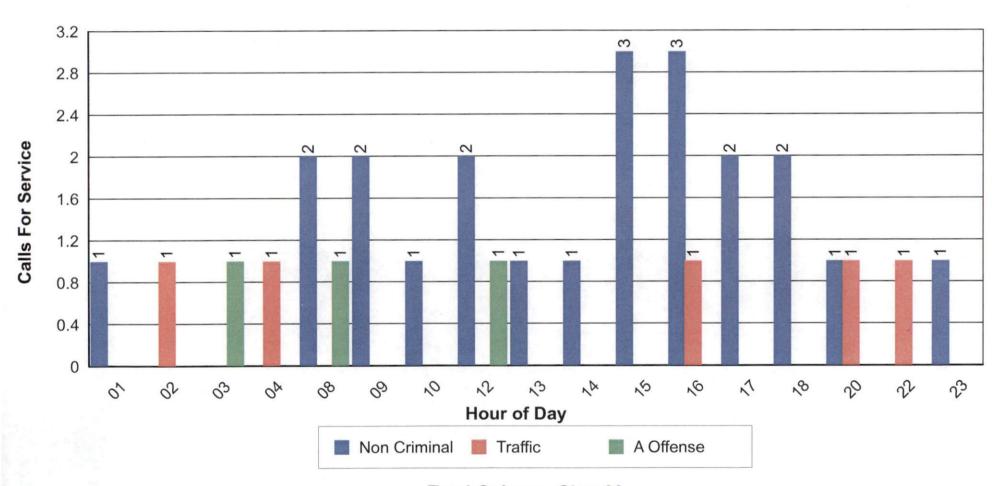

tive: 1** 



# Carver County Sherff's Office Traffic Citation Summary Exercise 12/01/2021 Tel: 12/21/2021

From: 12/01/2021 To: 12/31/2021

## **Cologne City**

| Snowbird / Winter Parking: |   |   |  |  |
|----------------------------|---|---|--|--|
| Total Cologne City:        | ¥ | 3 |  |  |



# Carver County Sheriff's Office Monthly Calls for Service

From: 12/01/2021 To: 12/31/2021

## **Cologne City**



Total A Offense: 3
Total Non Criminal: 22
Total Traffic: 5
Total Administrative: 1



# Carver County Sheriff's Office Day of Week Analysis of Calls for Service Patrol Activity

From: 12/01/2021 To: 12/31/2021

## **Cologne City**





### Carver County Sheriff's Office Hour of Day Analysis of Calls for Service Patrol Activity

From: 12/01/2021 To: 12/31/2021

## **Cologne City**