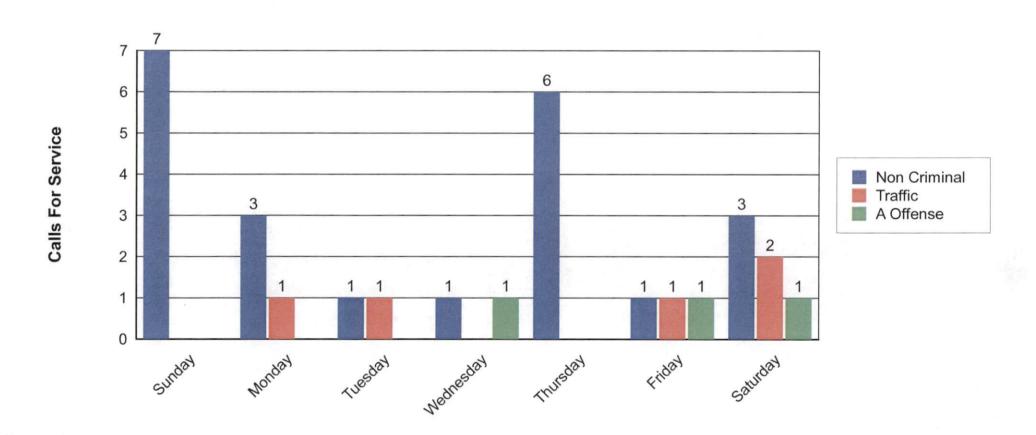

|                                           |

**Total Administrative: 1** 



# Carver County Sherff's Office Traffic Citation Summary Exercise 12/01/2021 Tel: 12/21/2021

From: 12/01/2021 To: 12/31/2021

## **Cologne City**

| Snowbird / Winter Parking: |   |   |  |  |
|----------------------------|---|---|--|--|
| Total Cologne City:        | ¥ | 3 |  |  |



# Carver County Sheriff's Office Monthly Calls for Service

From: 12/01/2021 To: 12/31/2021

## **Cologne City**



Total A Offense: 3
Total Non Criminal: 22
Total Traffic: 5
Total Administrative: 1



# Carver County Sheriff's Office Day of Week Analysis of Calls for Service Patrol Activity

From: 12/01/2021 To: 12/31/2021

## **Cologne City**





### Carver County Sheriff's Office Hour of Day Analysis of Calls for Service Patrol Activity

From: 12/01/2021 To: 12/31/2021

## **Cologne City**