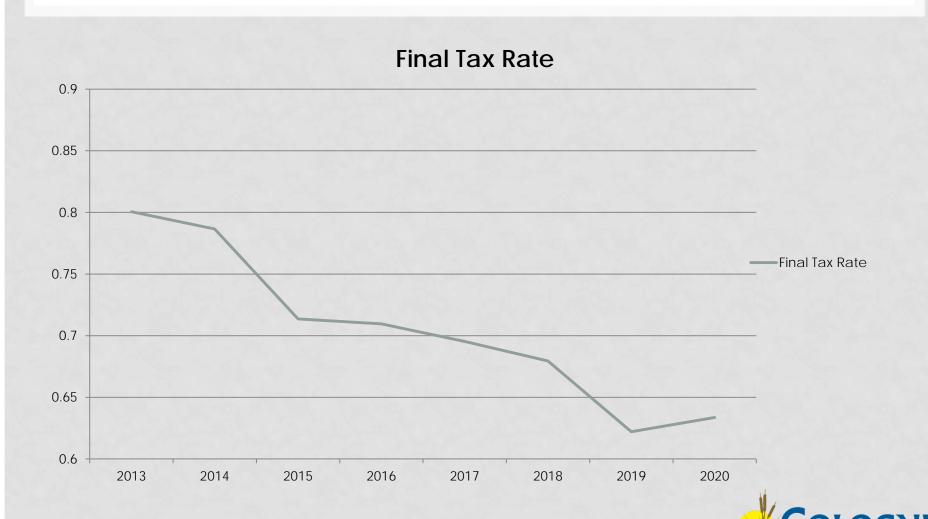

### BACKGROUND CONT.

- The City's tax rate determines how much you will pay in City taxes in a given year. The tax rate is a ratio of the amount of taxes the City levies versus the tax capacity for the City. The tax rate for the previous four years are as follows:
- 2019: 62.414%
- 2018: 67.951%
- 2017: 69.702%
- 2016: 70.962%

## TAX RATE 2013-2020

 The City portion of your tax bill is determined by taking the taxable market value of your home, minus the homestead exception, and multiplying it by the tax rate. EX:

| Home Value             | \$<br>150,000  | \$<br>200,000  | \$<br>250,000  | \$<br>300,000  | \$<br>350,000  | \$<br>375,000  | \$<br>400,000  |
|------------------------|----------------|----------------|----------------|----------------|----------------|----------------|----------------|
| Homestead Exclusion    | \$<br>23,740   | \$<br>19,240   | \$<br>14,740   | \$<br>10,240   | \$<br>5,740    | \$<br>3,490    | \$<br>1,240    |
| Taxable Market Value   | \$<br>126,260  | \$<br>180,760  | \$<br>235,260  | \$<br>289,760  | \$<br>344,260  | \$<br>371,510  | \$<br>398,760  |
| Class Rate             | 1%             | 1%             | 1%             | 1%             | 1%             | 1%             | 1%             |
| Net Tax Capacity       | \$<br>1,262.60 | \$<br>1,807.60 | \$<br>2,352.60 | \$<br>2,897.60 | \$<br>3,442.60 | \$<br>3,715.10 | \$<br>3,987.60 |
| 2018 Tax Rate (67.951) | \$<br>857.95   | \$<br>1,228.28 | \$<br>1,598.62 | \$<br>1,968.95 | \$<br>2,339.28 | \$<br>2,524.45 | \$<br>2,709.61 |
| 2019 Tax Rate (62.209) | \$<br>785.45   | \$<br>1,124.49 | \$<br>1,463.53 | \$<br>1,802.57 | \$<br>2,141.61 | \$<br>2,311.13 | \$<br>2,480.65 |
| 2020 Prelim (64.142)   | \$<br>809.86   | \$<br>1,159.43 | \$<br>1,509.00 | \$<br>1,858.58 | \$<br>2,208.15 | \$<br>2,382.94 | \$<br>2,557.73 |
| 2020 Final (63.361)    | \$<br>800.00   | \$<br>1,145.31 | \$<br>1,490.63 | \$<br>1,835.95 | \$<br>2,181.27 | \$<br>2,353.92 | \$<br>2,526.58 |

#### CONCLUSION

- The City of Cologne is in a position to approve a levy increase to accommodate the ongoing debt service obligations. As the 2013A refunding bond has portions drop off over the coming years, there will be opportunities for projects and capital expenditures as necessary.
- For the last several years the City has consistently lowered its tax burden on its residents. Although the tax rate will rise in 2020, the residents of Cologne will see minimal impact on their tax statements.